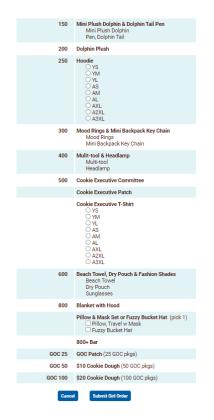

## The levels at which you will need to make a selection are as follows:

- 150 packages You must select the Pouch Panda OR Happy Bamboo Plush.
- **200 packages** You must select the Plush Panda, OR the Red Drop Menstruation Kit, OR the Red Drop Donation
- 500 packages You must select a shirt size.
- 1000 packages You must select the Snow Cone Machine OR the Lego Minecraft Panda.
- 1,250 packages You must select the Bose Bluetooth Speaker OR Museum of Broadway.
- 1,500 packages You must select the Bluetooth Stereo Turntable, OR T1-84 Plus Graphing Calculator, OR Sleepover at the Intrepid Museum.
- 2,000 packages You must select the Apple Watch SE OR 2 Dream Passes to American Dream Park.
- 2,500 packages You must select the Broadway Show and Dinner with CEO OR the Electric Scooter.
- GOC 75+ packages You must select the \$25 Cookie Dough OR \$25 Camp Credit.

After you click on a Girl Scout, you'll see a list of all the rewards she has earned. For example, here we see that this Girl Scout needs a hoodie size, t-shirt size, and travel pillow/mask or fuzzy bucket hat choice made (these examples are from the 2023 cookie rewards).