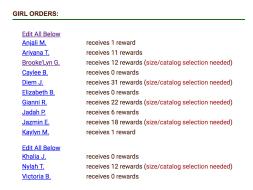

You'll then see a list of your Girl Scouts and the number of rewards they're going to receive. If a Girl Scout needs you to make a **reward selection** for her, there will be a note next to her name in red.

**3.)** Click on the name of each Girl Scout who requires a selection.