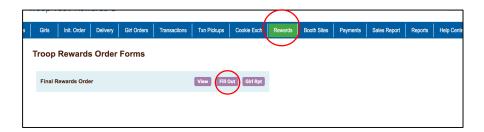

## **Cookie Rewards**

Once all of your cookies are allocated, you should finalize your Girl Scouts' rewards! **This must be done by Tuesday April 1st at 10pm EST.** Here's how to do so:

- 1.) In eBudde, go to the "Rewards" tab.
- **2.)** Click on the "Fill Out" button.

## **Troop Rewards Order Forms**