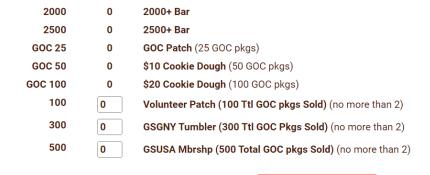

## The levels at which you will need to make a selection are as follows:

- 150 packages You must select the Pouch Panda OR Happy Bamboo Plush.
- **200 packages** You must select the Plush Panda, OR the Red Drop Menstruation Kit, OR the Red Drop Donation
- 500 packages You must select a shirt size.
- 1000 packages You must select the Snow Cone Machine OR the Lego Minecraft Panda.
- 1,250 packages You must select the Bose Bluetooth Speaker OR Museum of Broadway.
- 1,500 packages You must select the Bluetooth Stereo Turntable, OR T1-84 Plus Graphing Calculator, OR Sleepover at the Intrepid Museum.
- 2,000 packages You must select the Apple Watch SE OR 2 Dream Passes to American Dream Park.
- 2,500 packages You must select the Broadway Show and Dinner with CEO OR the Electric Scooter.
- GOC 75+ packages You must select the \$25 Cookie Dough OR \$25 Camp Credit.