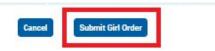

**4.)** Make the required selections, then scroll to the bottom and hit the "Submit Girl Order" button.

- **5.)** Repeat for each Girl Scout who needs her selections made.
- **6.)** Once you have made all the reward selections, go back to the "fill out" button, scroll to the bottom of the page, and hit "Submit Reward Order."