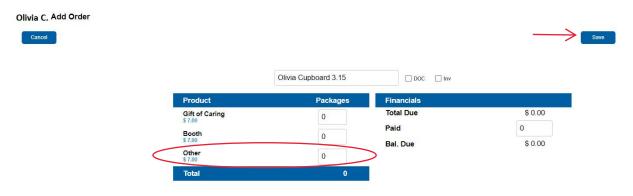

Enter the packages you want to allocate in the "Other" box. Enter the payment information in the box provided, if you're keeping track of that here. Then hit Save and then Okay.

Repeat this process until your troop's "Difference" number is 0. At that point, you will have allocated all cookies sold.